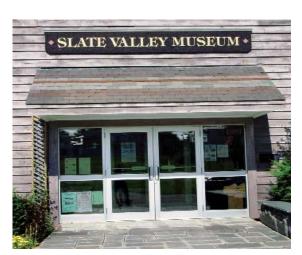

## 2010 CONFERENCE REGISTRATION FORM

Fair Haven, Vermont, September 10th and 11th, 2010 — Please Register Now!

**ABOUT THE CONFERENCE:** This year, the SRCA annual conference, Board Meeting and Members' Meeting will be held in Fair Haven, VT, in the heart of the slate valley. We will tour two SRCA member slate operations: Greenstone Slate and Camara Slate. We also expect to visit the Slate Valley Museum.